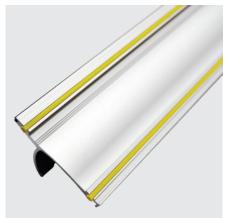

## Safety straight edges

The **Artemis** safety straight edge is a simple and effective solution to assist in the safe cutting of many of the materials used in the modern Sign and Graphics industries.

The **Artemis** is shaped to help focus downward pressure on clamping the work piece and to protect fingers against any tool slippages.

A full length measuring scale is fitted along the front of the straight edge. A press-fit stainless steel bead helps to protect the aluminium from blade damage and the underside features two full length silicone inserts to assist gripping and to provide essential protection for sensitive surfaces.