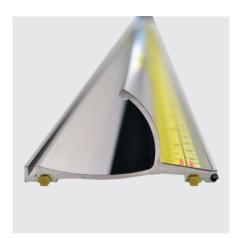

## Safety straight edges

The **Artemis** safety straight edge is a simple and effective solution to assist in the safe cutting of many of the materials used in the modern Sign and Graphics industries.

The **Artemis** is shaped to help focus downward pressure on clamping the work piece and to protect fingers against any tool slippages.

A full length measuring scale is fitted along the front of the straight edge. A press-fit stainless steel bead helps to protect the aluminium from blade damage and the underside features two full length silicone inserts to assist gripping and to provide essential protection for sensitive surfaces.