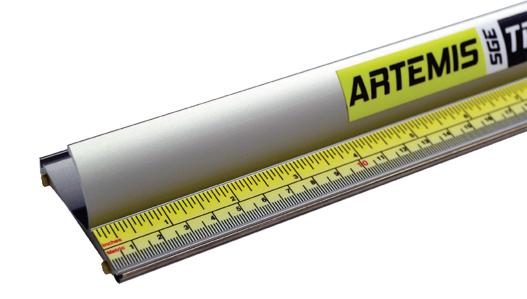

## Safety straight edges

The **Artemis** safety straight edge is a simple and effective solution to assist in the safe cutting of many of the materials used in the modern Sign and Graphics industries.

The **Artemis** is shaped to help focus downward pressure on clamping the work piece and to protect fingers against any tool slippages.

A full length measuring scale is fitted along the front of the straight edge. A press-fit stainless steel bead helps to protect the aluminium from blade damage and the underside features two full length silicone inserts to assist gripping and to provide essential protection for sensitive surfaces.