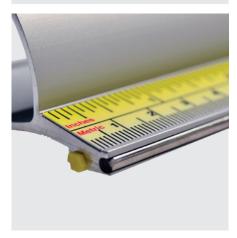

A full length measuring scale is fitted along the front of the straight edge. A press-fit stainless steel bead helps to protect the aluminium from blade damage and the underside features two full length silicone inserts to assist gripping and to provide essential protection for sensitive surfaces.